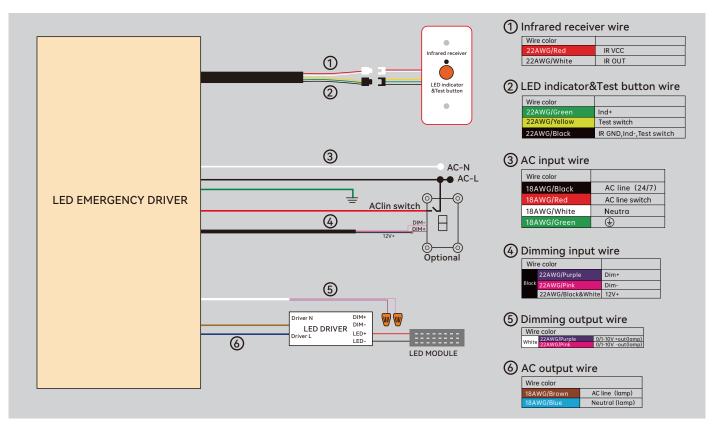

Warning: Sensor and dimmer cannot be used at the same time!

C: With dimmer, when power of luminaire < power of EM, the wiring diagram as below:

\* The output dimming wires of Emergency Driver must not be connected with the input dimming wires of the LED Driver.

Warning: Sensor and dimmer cannot be used at the same time!

- D: With sensor, when power of luminaire < power of EM, the wiring diagram as below:
- \* The output dimming wires of Emergency Driver must not be connected with the input dimming wires of the LED Driver.

Warning: Sensor and dimmer cannot be used at the same time!