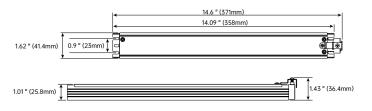

# **DIMENSION**

| Model        | L              | W               | Н               |
|--------------|----------------|-----------------|-----------------|
| ES-EIA09-01S | 14.6 " (371mm) | 1.62 " (41.4mm) | 1.43 " (36.4mm) |
| ES-EIA15-01S | 14.6 " (371mm) | 1.62 " (41.4mm) | 1.43 " (36.4mm) |

ES-EIA09-01S ES-EIA15-01S

ES-EIA25-01S ES-EIA32-01S ES-EIA40-01S