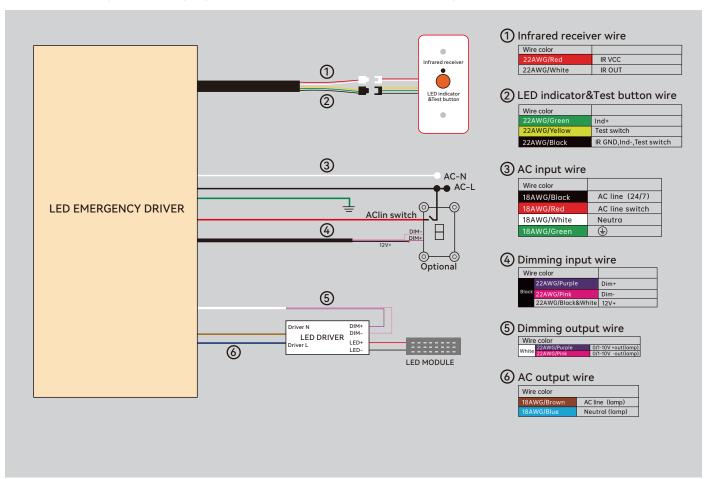

# **WIRING DIAGRAM**

A: With dimmer,when power of luminaire≥power of EM,the wiring diagram as below:

\* The output dimming wires of Emergency Driver must be connected with the input dimming wires of the LED Driver.

Warning: Sensor and dimmer cannot be used at the same time!

B: With sensor, when power of luminaire≥power of EM, the wiring diagram as below:

\* The output dimming wires of Emergency Driver must be connected with the input dimming wires of the LED Driver.