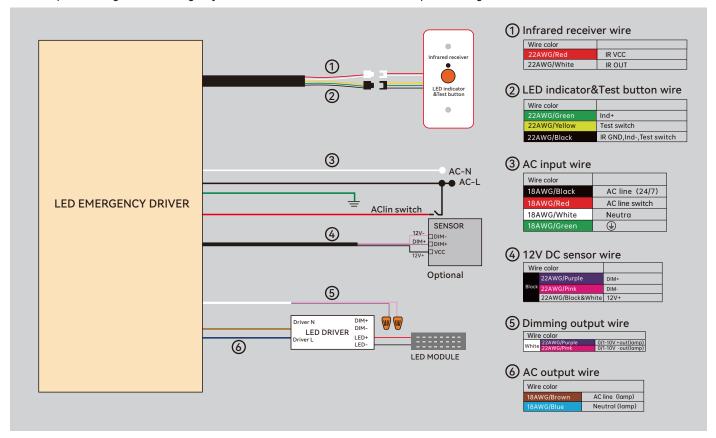

# **WIRING DIAGRAM**

A: With dimmer,when power of luminaire≥power of EM,the wiring diagram as below:

\* The output dimming wires of Emergency Driver must be connected with the input dimming wires of the LED Driver.

Warning: Sensor and dimmer cannot be used at the same time!

B: With sensor, when power of luminaire≥power of EM, the wiring diagram as below:

\* The output dimming wires of Emergency Driver must be connected with the input dimming wires of the LED Driver.

Warning: Sensor and dimmer cannot be used at the same time!

C: With dimmer, when power of luminaire < power of EM, the wiring diagram as below:

\* The output dimming wires of Emergency Driver must not be connected with the input dimming wires of the LED Driver.

Warning: Sensor and dimmer cannot be used at the same time!

- D: With sensor, when power of luminaire < power of EM, the wiring diagram as below:
- \* The output dimming wires of Emergency Driver must not be connected with the input dimming wires of the LED Driver.

Warning: Sensor and dimmer cannot be used at the same time!