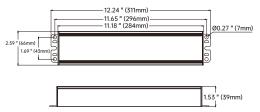

# **DIMENSION**

| Model        | L              | W               | Н               |
|--------------|----------------|-----------------|-----------------|
| ES-EIA09-01S | 14.6 " (371mm) | 1.62 " (41.4mm) | 1.43 " (36.4mm) |
| ES-EIA15-01S | 14.6 " (371mm) | 1.62 " (41.4mm) | 1.43 " (36.4mm) |

ES-EIA09-01S ES-EIA15-01S

ES-EIA25-01S ES-EIA32-01S ES-EIA40-01S