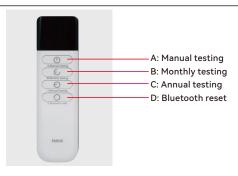

# **TEST BUTTON & LED INDICATOR**

| Operations       | Test button operations                     | Remote control operations | Indicator status | Working status                                                                                                                                           |
|------------------|--------------------------------------------|---------------------------|------------------|----------------------------------------------------------------------------------------------------------------------------------------------------------|
| Normal mode      | Press the test button                      | Press button A            | OFF              | Emergency mode                                                                                                                                           |
|                  | /                                          | Press button B            | OFF              | Monthly testing                                                                                                                                          |
|                  | /                                          | Press button C OFF        |                  | Annual testing                                                                                                                                           |
|                  | / /                                        |                           | ON               | Battery is charging or fully charged                                                                                                                     |
|                  | Press the test button<br>5 times within 5S | Press button D 10S        | Flashing 3 times | Bluetooth reset                                                                                                                                          |
| Emergency mode   | Press the test button 5S                   | /                         | OFF              | Turn off the battery pack                                                                                                                                |
| Malfunction mode | /                                          | /                         | Flashing         | 1.The battery pack is disconnected or it is broken. 2.The load is disconnected. 3.Short circuit or open circuit. 4.The wires are not connected properly. |