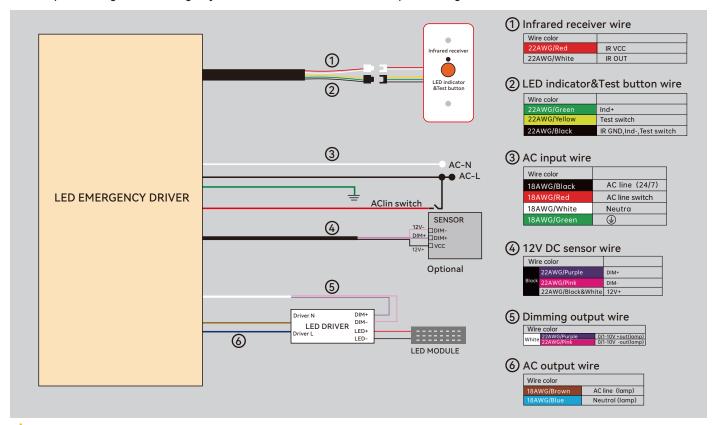

Warning: Sensor and dimmer cannot be used at the same time!

C: With dimmer, when power of luminaire < power of EM, the wiring diagram as below:

\* The output dimming wires of Emergency Driver must not be connected with the input dimming wires of the LED Driver.

Warning: Sensor and dimmer cannot be used at the same time!

- D: With sensor, when power of luminaire < power of EM, the wiring diagram as below:
- \* The output dimming wires of Emergency Driver must not be connected with the input dimming wires of the LED Driver.