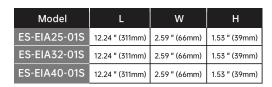

# **DIMENSION**

| Model        | L              | W               | Н               |
|--------------|----------------|-----------------|-----------------|
| ES-EIA09-01S | 14.6 " (371mm) | 1.62 " (41.4mm) | 1.43 " (36.4mm) |
| ES-EIA15-01S | 14.6 " (371mm) | 1.62 " (41.4mm) | 1.43 " (36.4mm) |