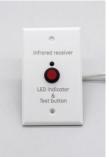

# **TEST BUTTON & LED INDICATOR**

| Operations       | Test button operations                     | Remote control operations | Indicator status | Working status                                                                                                                                           |
|------------------|--------------------------------------------|---------------------------|------------------|----------------------------------------------------------------------------------------------------------------------------------------------------------|
| Normal mode      | Press the test button                      | Press button A            | OFF              | Emergency mode                                                                                                                                           |
|                  | /                                          | Press button B            | OFF              | Monthly testing                                                                                                                                          |
|                  | /                                          | Press button C OFF        |                  | Annual testing                                                                                                                                           |
|                  | / /                                        |                           | ON               | Battery is charging or fully charged                                                                                                                     |
|                  | Press the test button<br>5 times within 5S | Press button D 10S        | Flashing 3 times | Bluetooth reset                                                                                                                                          |
| Emergency mode   | Press the test button 5S                   | /                         | OFF              | Turn off the battery pack                                                                                                                                |
| Malfunction mode | /                                          | /                         | Flashing         | 1.The battery pack is disconnected or it is broken. 2.The load is disconnected. 3.Short circuit or open circuit. 4.The wires are not connected properly. |

<sup>\*</sup>Note:After power on the Bluetooth EM, LED red indicator light breathing when unprovisioned,red indicator light keeps on means the EM device has been connected by another user and weren't correctly disconnected, please use the remote control to reset it or press the test butoon 5 times within 5S to reset the EM.